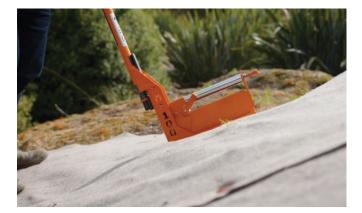

Made in Canada, the M100 staple gun uses 150mm staples and will increase productivity and reduce labour costs when installing erosion control blankets, geotextiles and landscape fabrics.

## **Specifications**

Height: 970mm Depth: 390mm Handle Width: 340mm Weight: 8.16kg Up to 7 times faster than pinning by hand

M100 Staples

- Designed for the M100
  staple gun
- 150mm length
- High tensile 1700 Mpa steel
- Taped for easy handling
- Sold in boxes of 1000