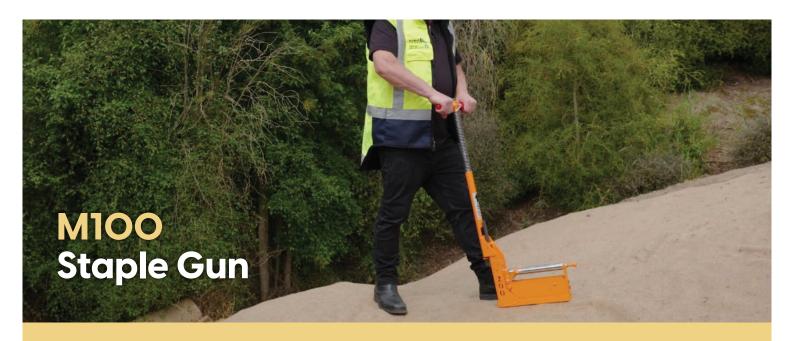

Made in Canada, the M100 staple gun uses 150mm staples and will increase productivity and reduce labour costs when installing erosion control blankets, geotextiles and landscape fabrics.

## Features

- Holds 100 staples
- Delivers a staggering 3300 staples per hour
- 3 year manufacturer's warranty
- Spare parts available
- Made in the Canada

## **Specifications**

Height: 970mm Depth: 390mm Handle Width: 340mm Weight: 8.16kg Up to 7 times faster than pinning by hand

M100 Staples

- Designed for the M100
  staple gun
- 150mm length
- High tensile 1700 Mpa steel
- Taped for easy handling
- Sold in boxes of 1000