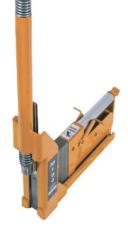

## **Specifications**

Height: 970mm Depth: 390mm Handle Width: 340mm Weight: 8.16kg Up to 7 times faster than pinning by hand

M100 Staples

- Designed for the M100
  staple gun
- 150mm length
- High tensile 1700 Mpa steel
- Taped for easy handling
- Sold in boxes of 1000