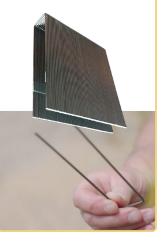

## **Specifications**

Height: 970mm Depth: 390mm Handle Width: 340mm Weight: 8.16kg Up to 7 times faster than pinning by hand

M100 Staples

- Designed for the M100
  staple gun
- 150mm length
- High tensile 1700 Mpa steel
- Taped for easy handling
- Sold in boxes of 1000